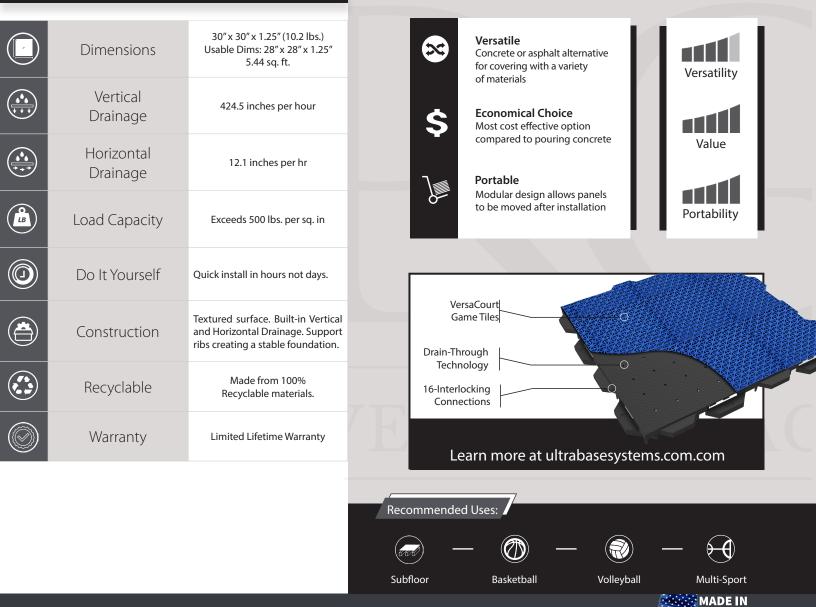

## **Court Foundation** Modular Panel

Ultra Base Court Foundation Panel is used as a concrete or asphalt replacement base when covering with a variety of materials such as VersaCourt game tiles.

## Additional Facts: 16 interlocking teeth ensure perfect alignment from panel to panel Profile Non-slip play surface with drainage holes Cleaning Leaf blower or Pressure washer Materials Proprietary blend of Polypropylene and other materials Available Colors: Accessories: Image: Back Image: Colors:

Accessories available in all colors

Edge Trim

ADA Ramp

Corner Trim

Covered Wire Chase Junction Box Covered Wire Chase Wire Chase Finished Edge