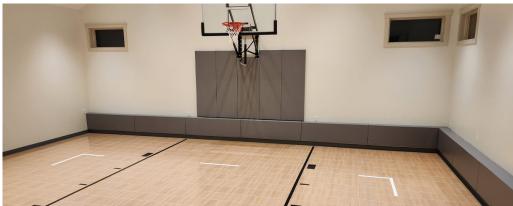

## VersaCourt Wood-Grain Modular Tile

VersaCourt Wood-Grain Tile indoor court tile was designed and developed for indoor multi-sports applications. The innovative tile design and our unique six-point locking system creates a seamless playing surface that allows for consistent ball bounce and response and unmatched playability

## Superior Comfort and Safety

Easy on the body and joints.