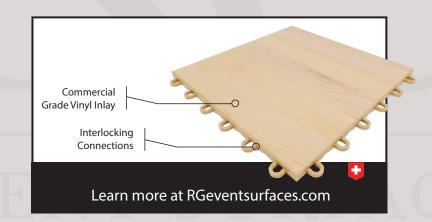

|            | Dimensions                         | 12" x 12" x .5" (1.15lbs).                                                                                 |
|------------|------------------------------------|------------------------------------------------------------------------------------------------------------|
|            | Shock Absorption<br>ASTM 2569      | 39.7% - Class 3                                                                                            |
| (11)       | Skin Abrasion<br>ASTM F1015        | 31.9                                                                                                       |
| $\bigcirc$ | Vertical Deformation<br>ASTM F2772 | Class A - 2.7mm                                                                                            |
|            | Ball Rebound<br>EN 12235           | 99.8%                                                                                                      |
|            | Friction<br>ASTM E303              | BPN 83 (Dry)                                                                                               |
|            | Do It Yourself                     | Quick install in hours not days provides a low maintenance,hassle free cleaning.                           |
|            | Construction                       | An injection molded, high impact<br>plastic tile tray, closed profile with<br>commercial grade vinyl inlay |
|            | 100% Recyclable                    | 100% sustainable                                                                                           |
|            | Warranty                           | 15-Year Warranty                                                                                           |

### **Additional Facts:**

| Surface Texture   | .25 inch                                                         |
|-------------------|------------------------------------------------------------------|
| Support Structure | Specially designed flat top provides a high grip playing surface |
| Cleaning          | Broom debris. Standard mop with warm water                       |
| Materials         | High Impact Copolymer Polypropylene                              |