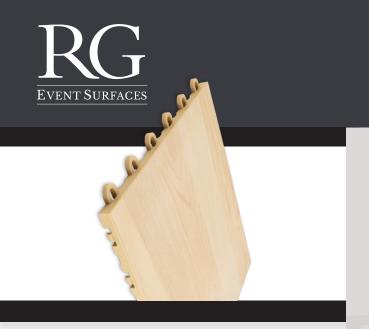

## VersaCourt Wood-Grain Modular Tile

VersaCourt Wood-Grain Tile indoor court tile was designed and developed for indoor multi-sports applications. The innovative tile design and our unique six-point locking system creates a seamless playing surface that allows for consistent ball bounce and response and unmatched playability

# **VersaCourt** Wood-Grain Modular Tile